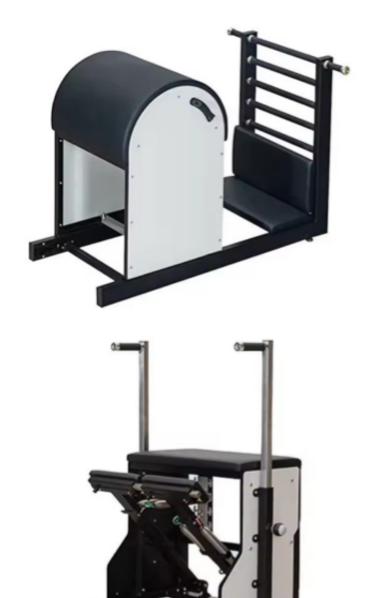

# Maple Ladder Barrel

# Model M04

Equipment dimension: 1145\*620\*990mm Package dimension: 1285\*670\*1070mm

Equipment Weight: 42 kg Gross weight: 52 kg