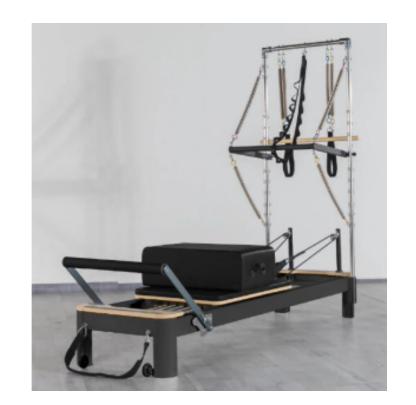

# Essence Aluminum Reformer Black With Tower

Model A04

Equipment dimension: 2370\*730\*1960 mm Package dimension: 2480\*740\*490mm

Equipment Weight: 98 kg Gross weight: 130 kg