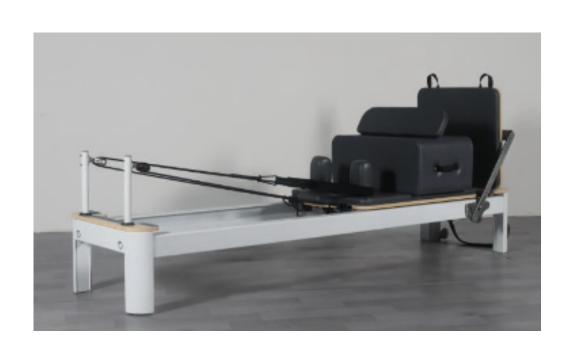

# Essence Aluminum Reformer Black

Model A03

Equipment dimension: 2370\*730\*350 mm Package dimension: 2480\*740\*490mm

Equipment Weight: 68 kg Gross weight: 95 kg

# Essence Aluminum Reformer White

Model A05

Equipment dimension: 2370\*730\*350 mm Package dimension: 2480\*740\*490mm

Equipment Weight: 68 kg Gross weight: 100 kg