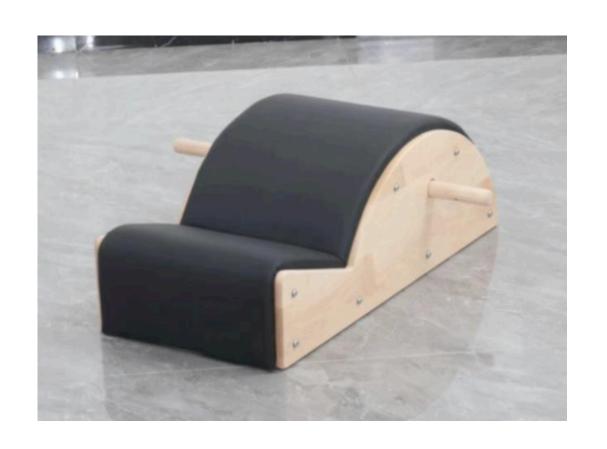

# **Maple Spine Corrector**

Model M05

Equipment dimension: 860\*480\*330mm Package dimension: 900\*530\*360mm

Equipment Weight: 12 kg Gross weight: 14 kg