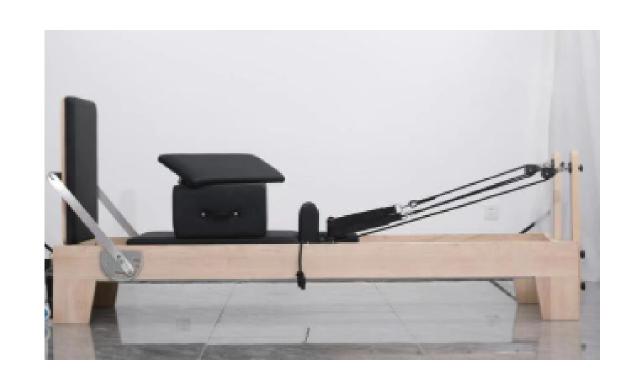

# Maple Reformer

# Model M01

Equipment dimension: 2400\*740\*1980mm Package dimension: 2440\*790\*510mm

Equipment Weight: 105 kg Gross weight: 135 kg