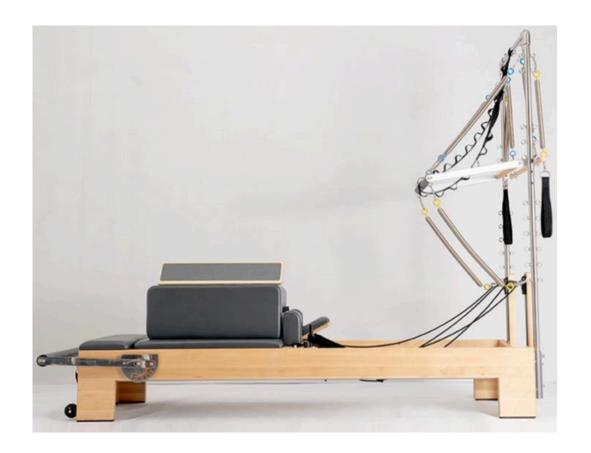

# Maple Reformer

# Model M01

Equipment dimension: 2400\*740\*1980mm Package dimension: 2440\*790\*510mm

Equipment Weight: 105 kg Gross weight: 135 kg