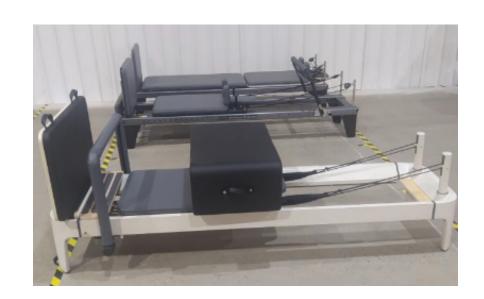

# Maple Reformer Tower

Model M06

Equipment dimension: 2400\*740\*1980mm Package dimension: 2440\*790\*510mm

Equipment Weight: 110 kg Gross weight: 140 kg

# Maple Reformer Tower Cadillac

4

Model M07

Equipment dimension: 2480\*770\*2000mm Package dimension: 2540\*790\*780mm

Equipment Weight: 135 kg Gross weight: 165 kg