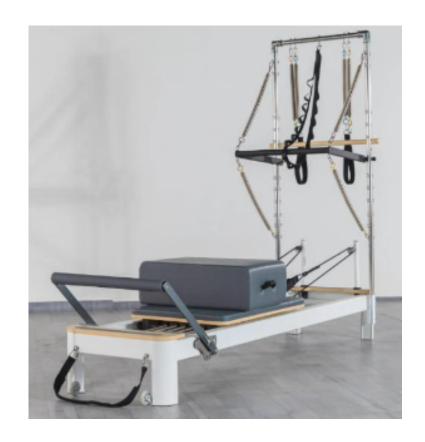

# Essence Aluminum Reformer White With Tower

Model A06

Equipment dimension: 2370\*730\*1960 mm Package dimension: 2480\*740\*490mm

Equipment Weight: 98 kg Gross weight: 130 kg