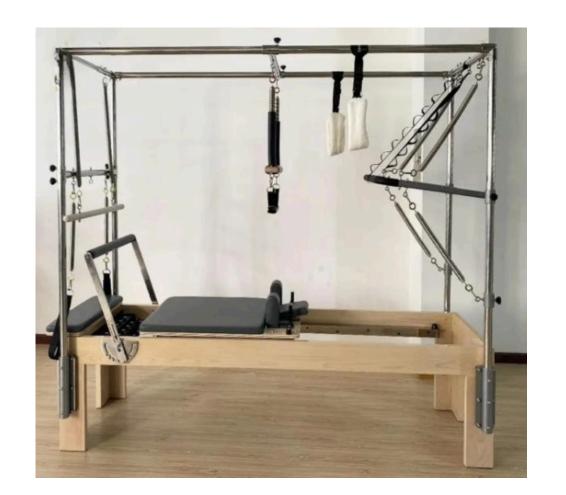

# Maple Reformer Tower

Model M06

Equipment dimension: 2400\*740\*1980mm Package dimension: 2440\*790\*510mm

Equipment Weight: 110 kg Gross weight: 140 kg

# Maple Reformer Tower Cadillac

4

Model M07

Equipment dimension: 2480\*770\*2000mm Package dimension: 2540\*790\*780mm

Equipment Weight: 135 kg Gross weight: 165 kg