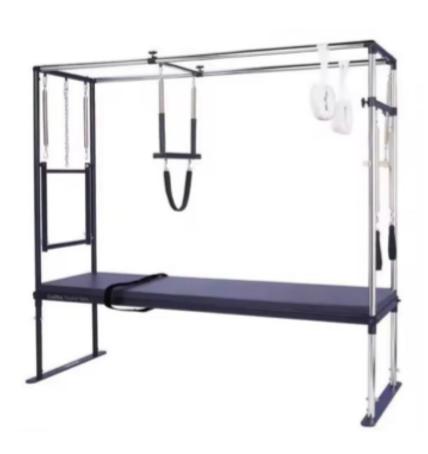

# Maple Cadillac

# Model M02

Equipment dimension: 2540\*720\*2000mm Package dimension: 2450\*820\*350mm

Equipment Weight: 96 kg Gross weight: 125 kg