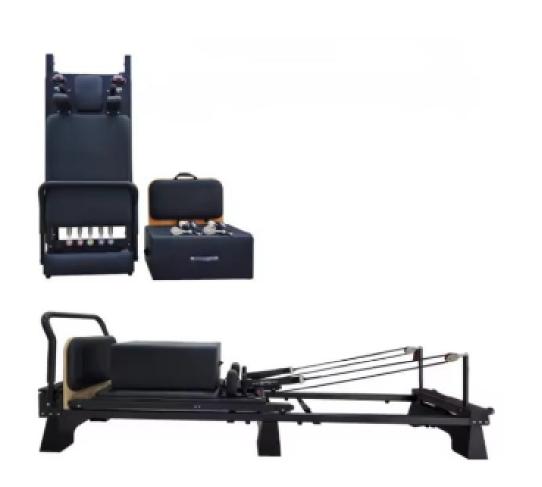

# Metal Foldable Reformer With Stand

Model Fold05

Equipment dimension: 245\*58\*55cm Package dimension: 1500\*730\*550mm

Equipment Weight: 55 kg Gross weight: 80 kg Material: Metal

# Aluminum Foldable Reformer

Model Fold06

Equipment dimension: 240cm x 77cm x 30cm

Package dimension: 1840\*730\*530mm

Equipment Weight: 80 kg Gross weight: 110 kg Material: Aluminum