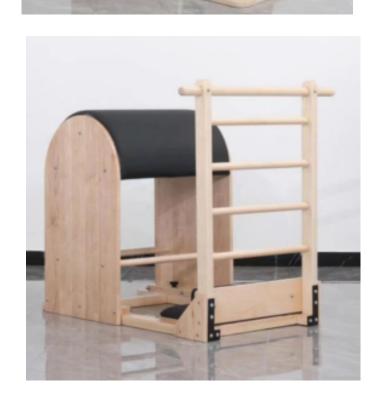

# Maple Ladder Barrel

# Model M04

Equipment dimension: 1145\*620\*990mm Package dimension: 1285\*670\*1070mm

Equipment Weight: 42 kg Gross weight: 52 kg