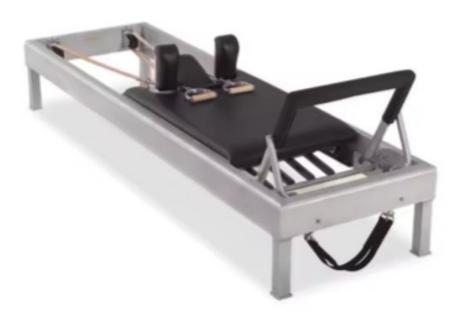

# Essence Aluminum Reformer Black

Model A03

Equipment dimension: 2370\*730\*350 mm Package dimension: 2480\*740\*490mm

Equipment Weight: 68 kg Gross weight: 95 kg

# Essence Aluminum Reformer White

Model A05

Equipment dimension: 2370\*730\*350 mm Package dimension: 2480\*740\*490mm

Equipment Weight: 68 kg Gross weight: 100 kg