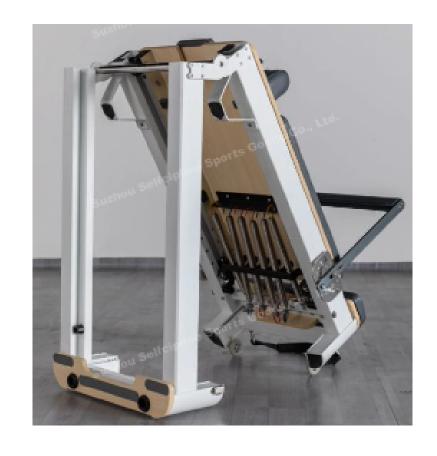

# Metal Foldable Reformer With Stand

Model Fold05

Equipment dimension: 245\*58\*55cm Package dimension: 1500\*730\*550mm

Equipment Weight: 55 kg Gross weight: 80 kg Material: Metal