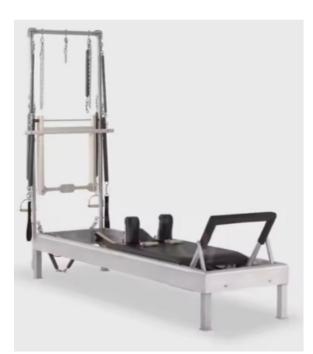

# Essence Aluminum Reformer Black With Tower

Model A04

Equipment dimension: 2370\*730\*1960 mm Package dimension: 2480\*740\*490mm

Equipment Weight: 98 kg Gross weight: 130 kg

# Essence Aluminum Reformer White With Tower

Model A06

Equipment dimension: 2370\*730\*1960 mm Package dimension: 2480\*740\*490mm

Equipment Weight: 98 kg Gross weight: 130 kg