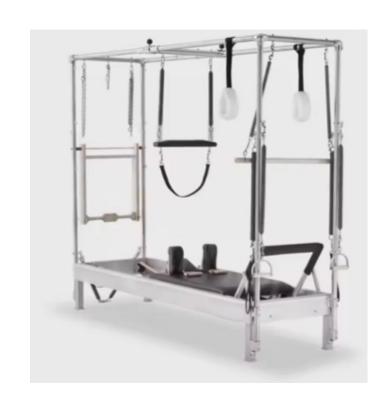

# Maple Reformer Tower

Model M06

Equipment dimension: 2400\*740\*1980mm Package dimension: 2440\*790\*510mm

Equipment Weight: 110 kg Gross weight: 140 kg

# Maple Reformer Tower Cadillac

4

Model M07

Equipment dimension: 2480\*770\*2000mm Package dimension: 2540\*790\*780mm

Equipment Weight: 135 kg Gross weight: 165 kg