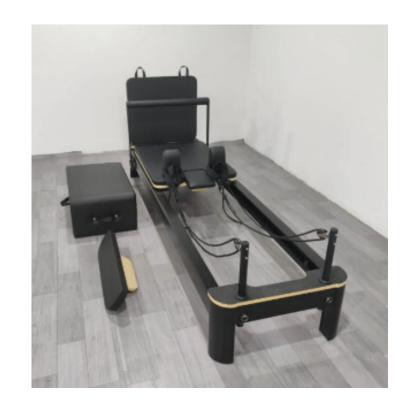

# Maple Reformer Tower

Model M06

Equipment dimension: 2400\*740\*1980mm Package dimension: 2440\*790\*510mm

Equipment Weight: 110 kg Gross weight: 140 kg

# Maple Reformer Tower Cadillac

4

Model M07

Equipment dimension: 2480\*770\*2000mm Package dimension: 2540\*790\*780mm

Equipment Weight: 135 kg Gross weight: 165 kg