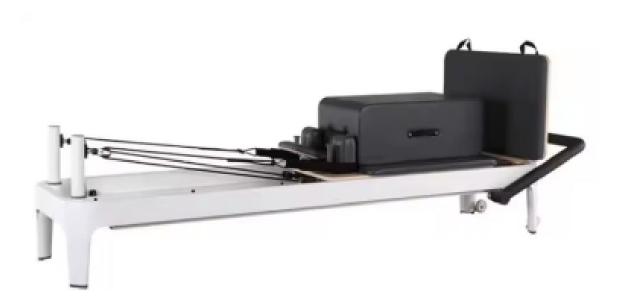

# Maple Reformer

# Model M01

Equipment dimension: 2400\*740\*1980mm Package dimension: 2440\*790\*510mm

Equipment Weight: 105 kg Gross weight: 135 kg