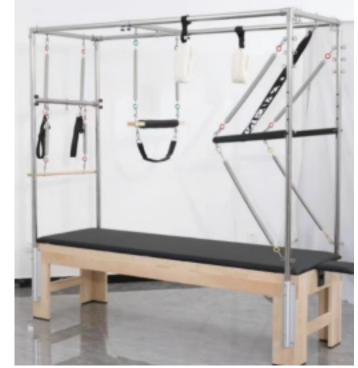

# Maple Cadillac

# Model M02

Equipment dimension: 2540\*720\*2000mm Package dimension: 2450\*820\*350mm

Equipment Weight: 96 kg Gross weight: 125 kg